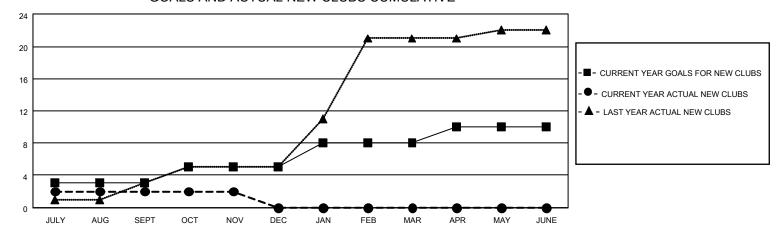

# MONTHLY MEMBERSHIP PROGRESS REPORT

## **LOCATION INDIA**

## District 3233G2

| Clubs RESULTS FOR 2022-2023 |   |   |   | Members RESULTS FOR 2022-2023 |    |     |    |
|-----------------------------|---|---|---|-------------------------------|----|-----|----|
|                             |   |   |   |                               |    |     |    |
| JULY/AUG/SEPT               | 3 | 2 | 1 | JULY/AUG/SEPT                 | 10 | 139 | 45 |
| OCT/NOV/DEC                 | 2 | 0 | 0 | OCT/NOV/DEC                   | 10 | 9   | 21 |
| JAN/FEB/MAR                 | 3 | 0 | 0 | JAN/FEB/MAR                   | 15 | 0   | 0  |
| APR/MAY/JUNE                | 2 | 0 | 0 | APR/MAY/JUNE                  | 15 | 0   | 0  |

### GOALS AND ACTUAL NEW CLUBS CUMULATIVE



### GOALS AND ACTUAL MEMBERS CUMULATIVE



| DROPPED CLUBS: 1 |    | 35 CLUBS OF 124 ADDED 1 OR<br>MORE NEW MEMBERS | GENDER DISTRIBUTION                   |                |  |
|------------------|----|------------------------------------------------|---------------------------------------|----------------|--|
|                  |    | WORL NEW WEINBERG                              | MALE                                  | 1,975 (62.28%) |  |
|                  |    |                                                | FEMALE                                | 1,185 (37.37%) |  |
| DROPPED MEMBERS  |    |                                                | NON BINARY                            | 0 (0.00%)      |  |
|                  |    |                                                | PREFE