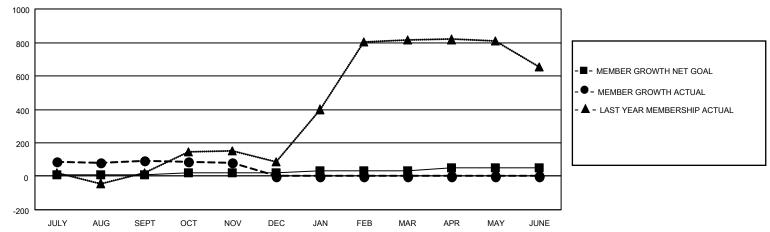

### GOALS AND ACTUAL MEMBERS CUMULATIVE

| DROPPED CLUBS: 1 |    | 35 CLUBS OF 124 ADDED 1 OR<br>MORE NEW MEMBERS | GENDER DISTRIBUTION                   |                |  |
|------------------|----|------------------------------------------------|---------------------------------------|----------------|--|
|                  |    | WORL NEW WEINBERG                              | MALE                                  | 1,975 (62.28%) |  |
|                  |    |                                                | FEMALE                                | 1,185 (37.37%) |  |
| DROPPED MEMBERS  |    |                                                | NON BINARY                            | 0 (0.00%)      |  |
|                  |    |                                                | PREFER NOT TO ANSWER                  | 11 (0.35%)     |  |
| DECEASED         | 2  |                                                |                                       |                |  |
| CLUB CANCELLED   | 0  | CLICK HERE FOR CUMULATIVE                      | TOTAL FAMILY UNIT MEMBERS 2,001       |                |  |
| OTHER            | 64 | MEMBERSHIP DATA                                |                                       |                |  |
| TOTAL            | 66 |                                                | FAMILY MEMBERS PAYING HALF DUES 1,191 |                |  |
|                  |    |                                                |                                       |                |  |